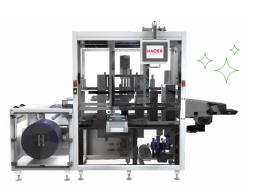

#### HAMER THERMOFORMING MACHINE

Forming is carried out with a pressure of 10 bars, which allows for a higher quality in the definition of aligners compared to manual machines.