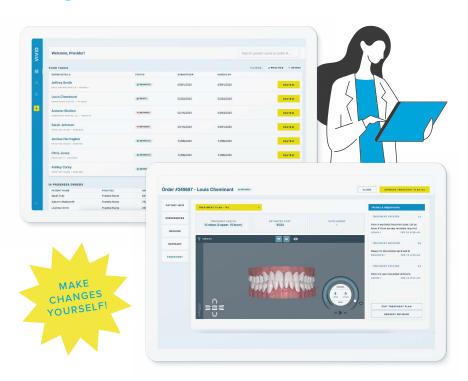

## My VIVID Portal

Vivid aligners are designed using our Vivid portal with software powered by Softsmile's patented VISION design engine. Every case submitted through VISION starts with cutting-edge AI and is double-checked by a real, certified Orthodontist so you know it's right the first time.

Oh, and our portal? Take matters into your own hands and make any changes you need right inside without having to wait for a tech to get to your case.