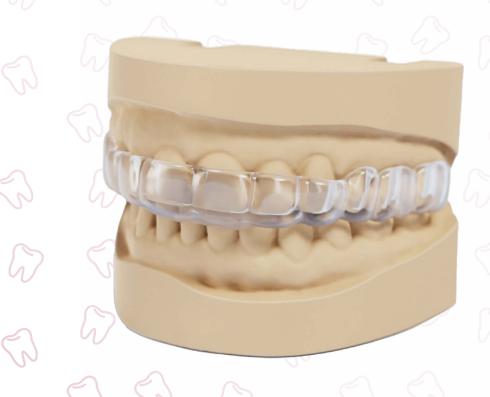

HAWLEY WRAPAROUND

HAWLEY WITH BALL CLASPS

TRANSVERSE APPLIANCE

HAWLEY PHASE 1 RETAINER

SPRING ALIGNER

HAWLEY WITH ADAMS CLASPS

HAWLEY WITH WELDED C-CLASPS

Accurate digital splints and nightguards? You read that right.

3D printing has once again entered the chat – and for good reason. Our 3D printed Digital Splints are best-in-class with extreme accuracy thanks to Keystone's KeySplint Soft Clear, the leading material for comfortable, strong, and flexible splints (without being brittle).

Clinically studied, KeySplint Soft Clear has a high abrasion resistance for bruxers or for long-term use. Printed using our Carbon M3 printers, we're able to provide you with an extremely accurate splint that requires little, if any, adjustments chairside.