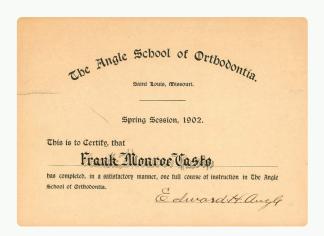

FRANK CASTO'S DIPLOMA FROM 1902

1ST GENERATION  $\rightarrow$  Frank M. Casto

2ND GENERATION → Ruth McClain

3RD GENERATION → Laurence C. Wright

4TH GENERATION → James N. Wright

5TH GENERATION → Michael Wright,

#### DRIVEN BY VISION

The story of ODL starts in 1902 with our great-great-grandfather, Frank Casto. A storied scholar and Navy man, he passed his understanding of orthodontics and relentless determination to his grandson, Laurence C. Wright. This same desire to bring excellence into action was carried on through his own son, Jim Wright, who would go on to found ODL. So begins the generation wheel that has continued to spin.