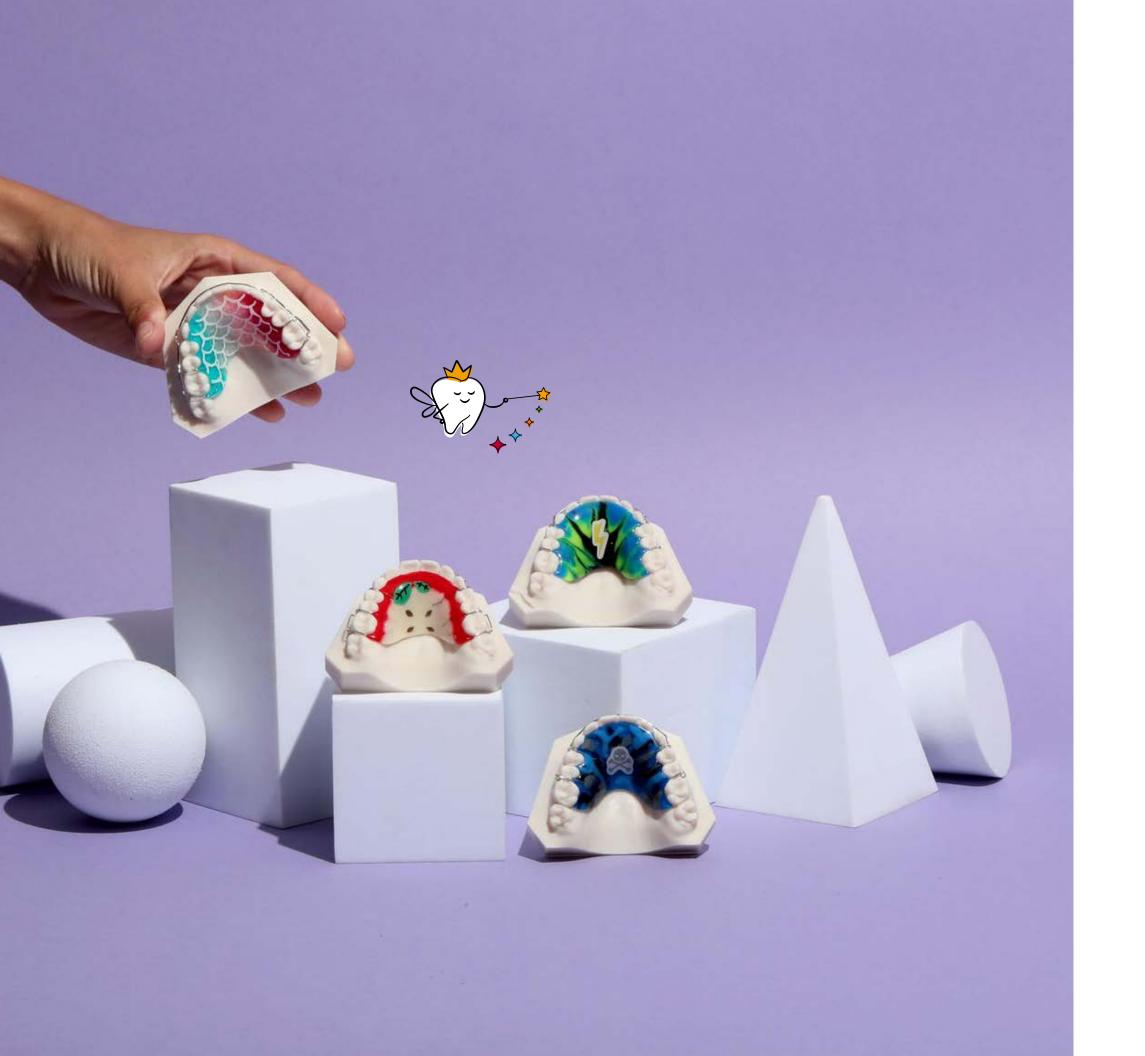

## See retainers the Vivid way.

Best-in-class and invisibly cool, our Vivid aligners and retainers give your patients the confidence to smile big while you save even bigger.

## Also available in Vivid LUXE. (AKA Zendura quality at Essix pricing.)

Give your patients better clarity, durability, and flexibility – up to 20% more across all in fact. LUXE is more clear than the corporate brands and is just plain more efficient for you with single retainers starting at \$25 each.