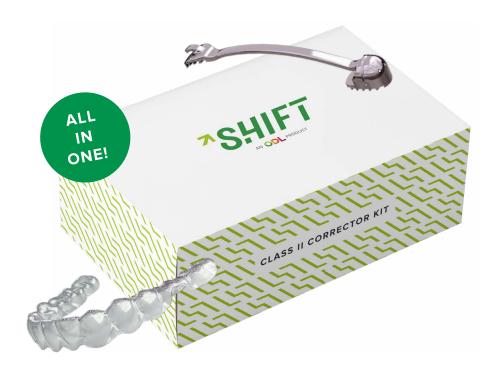

## DISCOVER SHIFT, THE INDUSTRY'S FIRST ALL-IN-ONE CLASS II CORRECTOR KIT.

ODLORTHO COM/SHIET

- ✓ MEASURING TOOL
- ✓ SHIFT BAR
- ✓ LOWER RETAINER
- ✓ BUTTONS
- ✓ ELASTICS

ALL-IN-ONE CONVENIENCE - REDUCED INVENTORY - STREAMLINED TREATMENT