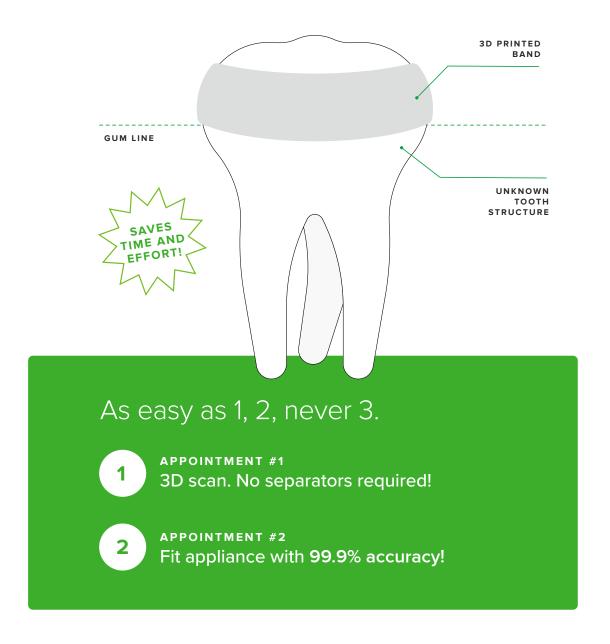

Improve appliance accuracy by removing the subgingival guesswork.

You've been there. You order an indirect banded metal appliance only to have it not fit. That's more chair time and less calendar space.

We're focused on streamlining and we draw a hard line against redundancies. That's why we've created a 3D printed appliance that optimizes your intra oral scan to see what's happening beneath the gum line.