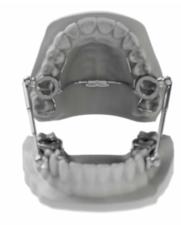

## Fixed appliances and laser sintered banding.

From Airway expansion and distilization to bite correction, fixed appliances are your go-to for phase 1 treatment. With our laser sintered bands that don't require separators you can see how life just got a whole lot easier.

Improve appliance accuracy by removing the subgingival guesswork.

You've been there. You order an indirect banded metal appliance only to have it not fit. That's more chair time and less calendar space.

Sometimes change is good.

We were the first lab in the USA to commercially introduce laser sintered bands and have been improving them ever since!

## Fixed appliances and laser sintered banding.

Need it? It's likely we can make it.

Here are a few of our appliances at a glance.

HALTERMAN APPLIANCE

COMPACT RPE (RAPID PALATAL EXPANDER)

MDA (MINI DISTALIZING APPLIANCE)