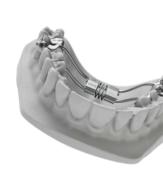

## Fixed appliances and laser sintered banding.

From Airway expansion and distilization to bite correction, fixed appliances are your go-to for phase 1 treatment. With our laser sintered bands that don't require separators you can see how life just got a whole lot easier.

Improve appliance accuracy by removing the subgingival guesswork.

You've been there. You order an indirect banded metal appliance only to have it not fit. That's more chair time and less calendar space.

We're focused on streamlining and we draw a hard line against redundancies. That's why we've created a 3D printed appliance that optimizes your intra oral scan to see what's happening beneath the gum line.

Sometimes change is good.

We were the first lab in the USA to commercially introduce laser sintered bands and have been improving them ever since!