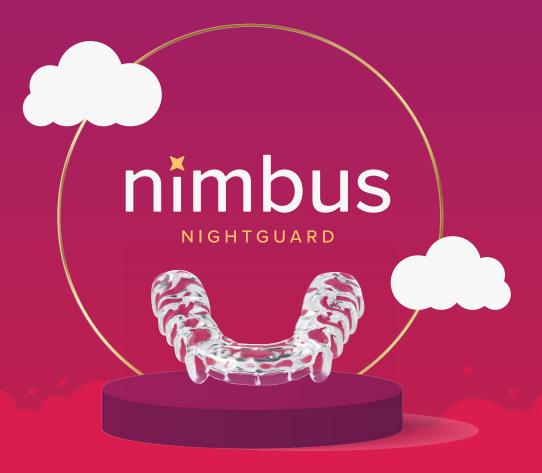

Night guards as comfy as a cloud.

## **Custom Comfort**

Nimbus Night Guards are tailored for a perfect, cloud-like fit.

## **Durable Protection**

Crafted to shield teeth from the pressure of night-time grinding.

## **Satisfaction Guaranteed**

Backed by a 1-year guarantee for peace of mind.

ODLORTHO.COM/NIMBUS