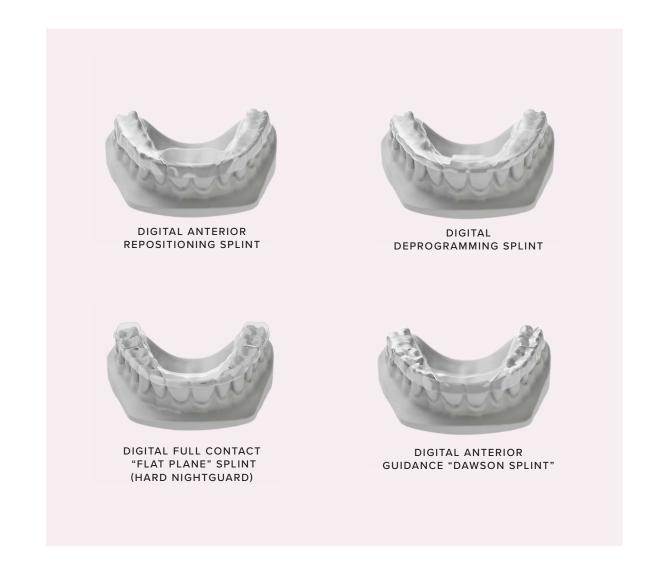

HAWLEY WRAPAROUND

HAWLEY WITH BALL CLASPS

TRANSVERSE APPLIANCE

HAWLEY PHASE 1 RETAINER

SPRING ALIGNER

HAWLEY WITH ADAMS CLASPS

HAWLEY WITH WELDED C-CLASPS

Accurate digital splints and nightguards? You read that right.

3D printing has once again entered the chat – and for good reason. Our 3D printed Digital Splints are best-in-class with extreme accuracy thanks to Keystone's KeySplint Soft Clear, the leading material for comfortable, strong, and flexible splints (without being brittle).

Clinically studied, KeySplint Soft Clear has a high abrasion resistance for bruxers or for long-term use. Printed using our Carbon M3 printers, we're able to provide you with an extremely accurate splint that requires little, if any, adjustments chairside.

What does that mean for you? Splints can now be an easy add-on to any treatment plan to increase revenue without compromise. You can prescribe as a conventional nightguard or add features such as anterior guidance or a cuspid rise.