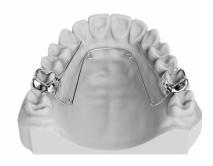

## Fixed appliances and laser sintered banding.

Need it? It's likely we can make it.

Here are a few of our appliances at a glance.

HALTERMAN APPLIANCE

COMPACT RPE (RAPID PALATAL EXPANDER)

MDA (MINI DISTALIZING APPLIANCE)

MSE TAD EXPANDER

QUAD HELIX

LEONE FASTBACK

LEAF SPRING SELF ACTIVATED EXPANDER

MINISCOPE HERBST