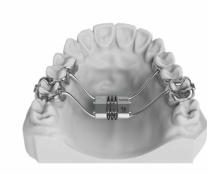

## Fixed appliances and laser sintered banding.

Need it? It's likely we can make it.

Here are a few of our appliances at a glance.

HALTERMAN APPLIANCE

COMPACT RPE (RAPID PALATAL EXPANDER)

MDA (MINI DISTALIZING APPLIANCE)

MSE TAD EXPANDER

QUAD HELIX

LEONE FASTBACK

LEAF SPRING SELF ACTIVATED EXPANDER

MINISCOPE HERBST