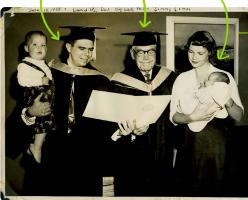

Thomas Wright

and Brendan Pratt

#### MOTIVATED BY EXCELLENCE

In 2017, Jim Wright ushered in the next generation of leaders – Mike Wright, Tom Wright, and Brendan Pratt. Inspired by the lessons of the past and the innovations of the future, they've continued the work of their heritage to provide a top-of-the-line culture and offerings. And it's worked – ODL has grown over 600% since taking the reins.