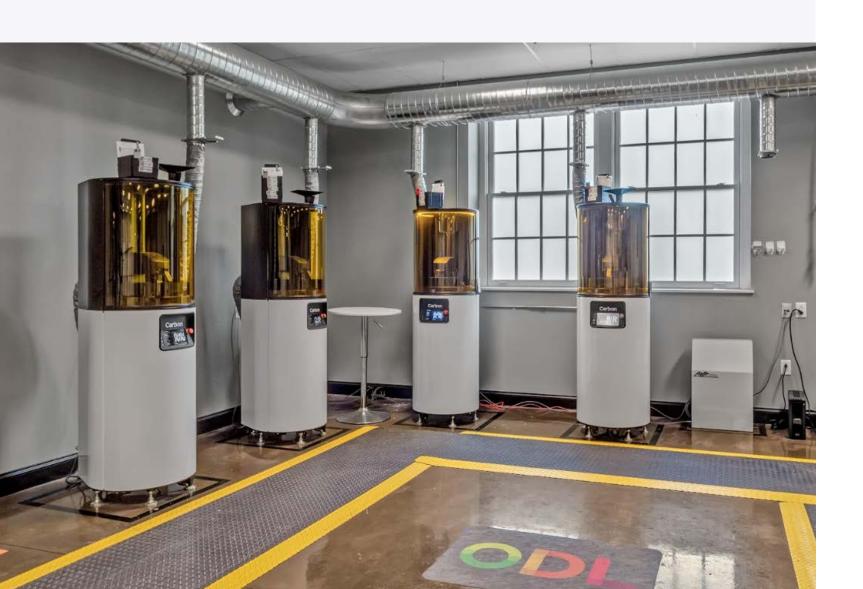

#### CARBON L1, M2, M3 MAX

Already unique among the stereolithography 3D printers, the latest Carbon technology can make new parts and doubles the build area. Better, faster, more precise product.

Clinically studied, KeySplint Soft Clear has a high abrasion resistance for bruxers or for long-term use. Printed using our Carbon M3 printers, we're able to provide you with an extremely accurate splint that requires little, if any, adjustments chairside.