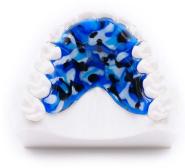

## Removable appliances that actually fit.

The good ol' Hawley's – they're always a good reason to smile.

Scan through to explore these in 3D and get a good feel for what we can do.

HAWLEY WITH WELDED ADAMS CLASPS

HAWLEY WRAPAROUND

HAWLEY WITH BALL CLASPS

TRANSVERSE APPLIANCE

HAWLEY PHASE 1 RETAINER

SPRING ALIGNER

HAWLEY WITH ADAMS CLASPS

HAWLEY WITH WELDED C-CLASPS

Accurate digital splints and nightguards? You read that right.